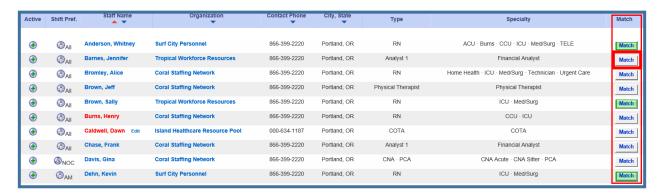

## **Locating & Using Reporting Fields**

You will find the reporting fields on the <u>long term staff match page only</u>. You will not see the fields on the long term order match page.

- 1. Login to ShiftWise
- 2. Hover over **Staff** then click **List**
- 3. Click the Match button next to the staff you would like to add reporting dates for