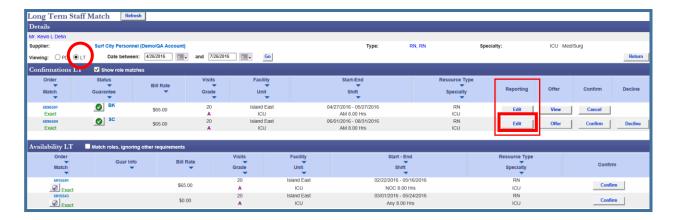

- 4. In the **Details** section, click the **LT** radio button
- 5. In the *Confirmations LT* section, locate the **Reporting** column then click the **Edit** button next to the order you want to add data.

- 6. Use the calendars to populate **Dates** or add manually
- 7. The **Vendor Assignment ID** is a free text field and can accept numbers, letters and special characters.
- 8. Once all updates have been made, click the **Save** button
- 9. Click the **Close Window** button