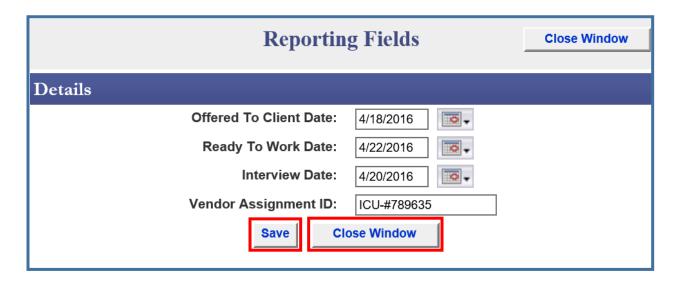

- Offered To Client Date-Date staff confirmed to order.
- Ready To Work Date-Date when staff is fully credentialed and ready to work.
- Interview Date-Date of first staff interview for order.
- Vendor Assignment ID-Internal assignment ID. Accepts numbers, letters and special characters.

- 6. Use the calendars to populate **Dates** or add manually
- 7. The **Vendor Assignment ID** is a free text field and can accept numbers, letters and special characters.
- 8. Once all updates have been made, click the **Save** button
- 9. Click the **Close Window** button