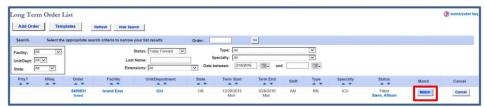

## Viewing Updated Long Term Order Rates

When rates are updated, you are able to view the new rates in the Offer. To view the new rates:

- 1 Login to ShiftWise
- 2 Hover over **Orders**, then click **Long Term**.
- 3 Locate the order you want to view updated rates for using the Search Filter.
- 4 Click the **Blue Match** button to the right of the order.

| ong Ter   | m Order L    | ist               |                          |                 | 0      |                                            |                  |       |             |           |                          | (2)   | icons/color |
|-----------|--------------|-------------------|--------------------------|-----------------|--------|--------------------------------------------|------------------|-------|-------------|-----------|--------------------------|-------|-------------|
| Refresh   | Hide Search  |                   |                          |                 |        |                                            |                  |       |             |           |                          |       |             |
| Search.   | Select the a | appropriate searc | ch criteria to narrow yo | ur list results | Order: |                                            | 2                |       |             |           |                          |       |             |
| nit/Dept: |              |                   |                          |                 |        | Type: All<br>ialty: All<br>reen: 2/18/2016 | ] 📷 ənd [        |       | 2<br>2<br>1 |           |                          |       |             |
| Prty?     | XReq         | Order             | Facility                 | Unit/Department | State  | Term Start                                 | Term End         | Shift | Туре        | Specialty | Status                   | Match | Cance       |
|           |              | 5499831           | Island East              | ICU             | OR     | 12/28/2015<br>Mon                          | 3/28/2016<br>Mon | АМ    | RN          | ICU       | Filled<br>Stern, Allison | Match |             |

## 5 In the Booking section, click the **View** button in the Offer column.

| Long Terr                                       | n Order M                                                     | latch Refresh           |                 |              |                              |                     |           |               |        |
|-------------------------------------------------|---------------------------------------------------------------|-------------------------|-----------------|--------------|------------------------------|---------------------|-----------|---------------|--------|
| Details                                         |                                                               |                         |                 |              |                              |                     |           |               |        |
| Order:<br>Status:<br>Entry Date:<br>Created by: | 5499831<br>Filled<br>02/18/2016<br>Roger Brown<br>donovan.her | urich@shiftwise.com     |                 | Order Te     | 13 Weeks                     | Type:<br>Specialty: | RN<br>ICU |               |        |
| HDO:<br>Facility:<br>Unit:<br>Order Notes:      | Island Healt<br>Island East<br>ICU                            | icare (Demo/QA Account) |                 |              |                              |                     |           | View Schedule | Return |
| Bookings                                        |                                                               |                         |                 |              |                              |                     |           |               |        |
| Guara                                           |                                                               | Staff Name              | Prior<br>Visits | Avg<br>Grade | Booking<br>Status            | Match               | Verify    | Offer         | Cancel |
|                                                 |                                                               | Stern, Allison          | 14              |              | BK<br>dhenrich@shiftwise.zzz | Exact               | 0         | View          | Cancel |