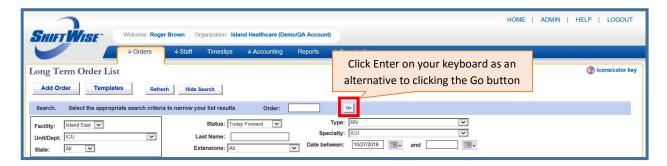

## **Enter Key Functionality Update**

On the Per Diem Order, Long Term Order, Staff and Timeslips List Page search filters you can now press the **Enter** key on your keyboard as an alternative to clicking the "Go" button within ShiftWise to display search results.