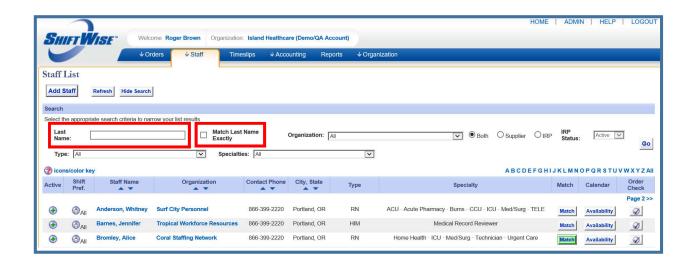

## **Exact Name Search on Staff List Page**

There is now a checkbox located on the Staff List page search filter area which enables you to search for staff members by exact last name, rather than sound-alikes. When the **Match Last Name Exactly** checkbox is checked, the results will include staff that exactly matches the name keyed into the **Last Name** field. If you would like to return to previous functionality, which displays sound-alikes, simply remove the checkmark in the Match Last Name Exactly checkbox.