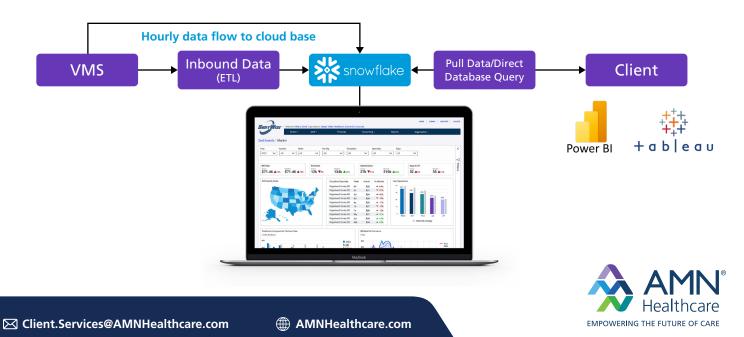

In the span of two weeks, we were able to plan, implement, test, and validate a custom solution that leverages the Snowflake technology to automatically aggregate data across the AMN VMS solution and the client's HRIS, time and attendance internal systems. By staging all the data in a single data lake, the client was able to integrate the data into their internal BI and financial systems to holistically analyze and provide meaningful insights into their workforce spend.

## SOLUTION

Under an aggressive timeline, we implemented a tailored solution, enabled through Snowflake, that integrates directly into their applications, databases, and Power BI analytics platform without having to manually relocate or transfer data, providing immediate access to the information they need with the flexibility to view it how they want.

## OUTCOME

Automation provides a time savings of 4-5 hours per day.

An hourly dataflow provides access to always updated data and assured accuracy via direct feeds and no manual manipulation.

Ability to add automation to any analytics platforms and records systems.