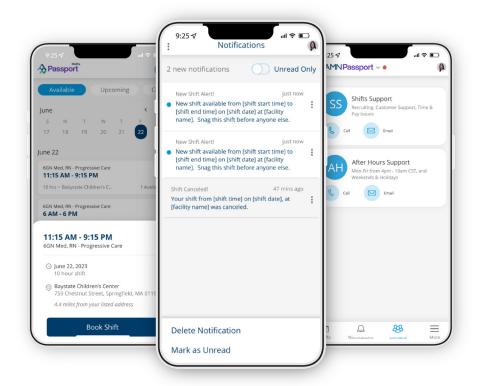

- **Flexibility in Scheduling:** Clinicians using AMN Passport experience unparalleled flexibility in managing their schedules and seamlessly picking up shifts, enabling a better work-life balance and empowering them to take control of their careers.
- **Intuitive Mobile Interface:** Accessible via a user-friendly mobile interface, AMN Passport Shifts allows clinicians to view available shifts, accept assignments, and update their availability—anytime, anywhere—fostering a truly mobile and connected healthcare workforce.
- **Streamlined Communication:** Enhance communication between clinicians and hospitals through AMN Passport Shifts' integrated messaging system. Facilitate real-time updates, ensuring efficient coordination and reducing scheduling conflicts.