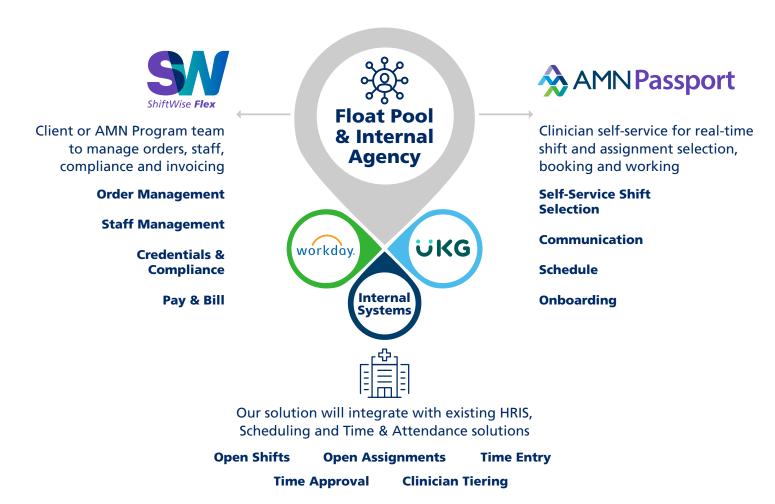

# **Automated Workforce Management Process Flow**

## **ShiftWise Flex Benefits**

- **Optimized Workforce Management:** ShiftWise Flex streamlines internal resource pool management, enhancing operational efficiency for hospitals.
- **Integrated Solutions:** The synergy between ShiftWise Flex, AMN Passport and a hospital's internal systems creates a harmonious ecosystem, providing hospitals and clinicians with a comprehensive, end-to-end staffing solution for their Internal Resource Pools and Internal Agencies.
- **Analytics:** Gain advanced insights into your resource pool utilization analytics and enhance float pool management with our VMS, enabling data-driven decision-making for optimized staffing levels, improved resource utilization, and heightened operational efficiency.