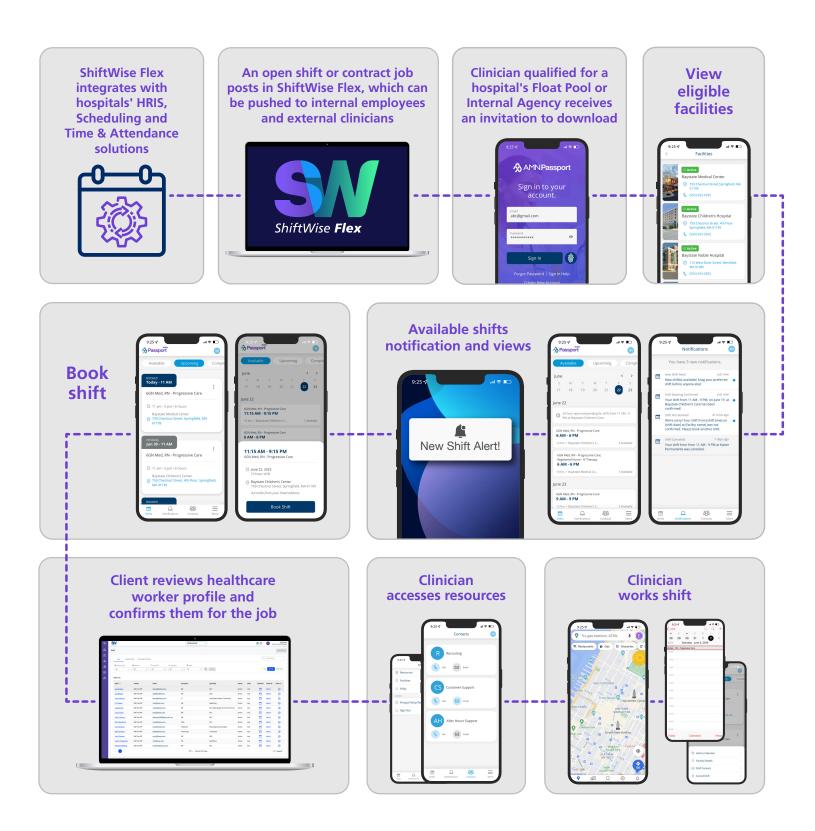

o localizes the clinician experience, providing tips and details about their new assignments and increasing speed to fill, on-time start, and omnichannel engagement.
- **Compliance and Credentialing Management:** Ensure compliance with industry standards. ShiftWise Flex facilitates credential verification, expirations tracking, and compliance reporting, minimizing risks and enhancing patient care quality.
- **Real-Time Reporting and Predictive Analytics:** Utilize powerful reporting tools to access real-time insights into resource pool utilization and external geographical market data. Take advantage of Al-driven predictive bill rates, resource pool recommendations and trends to make informed decisions to optimize workforce management.



# **Automated Workforce Management Process Flow**







# The Market's Leading App for Travel, Allied and Nursing Professionals



rating on 17k+ reviews

60 M unique matches

unique matches generated weekly

**25%** 

Al-matched applications

## **AMN Passport: The Premier Mobile App for Health Professionals**

As part of ShiftWise Flex, AMN Passport operates as an Al-driven talent matching engine seamlessly connecting clinicians to work orders, offering clinician self-service for any type of job, from a four-hour shift to a 13-week travel assignment to full-time permanent. This empowers clients with superior speed-to-fill and cost-effectiveness, facilitating the development of a well-balanced workforce.

- **Flexibility in Scheduling:** Clinicians using AMN Passport experience unparalleled flexibility in managing their schedules and sea