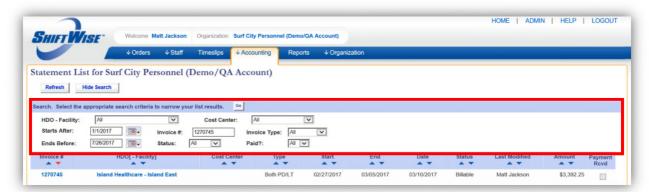

## "Sticky" Search Filters on Statement List Page

All search filter fields on the Statement List page are now *"sticky"*, meaning this page will retain the filter settings you created when you leave the page. The following fields are now considered *sticky*: HDO-Facility, Cost Center, Starts After, Ends Before, Invoice *#*, Status, Invoice Type and Paid. To enable fields select your desired criteria for the desired fields, then click the **Go** button. If you need to reset the filters, update the desired fields then click the **Go** button.

## Supplier Statement Search Filter: