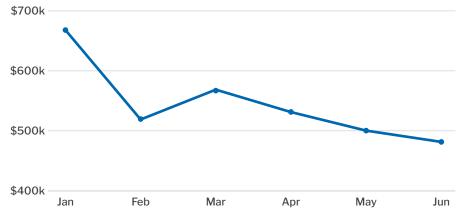

## **Difficulties**

A Dallas, TX THA (Texas Hospital Association) member was having an array of difficulties with their contingent workforce. The 800+ bed organization that provides care to over 1 million patients annually was struggling to efficiently manage multiple vendors and couldn't successfully handle their orders in a timely matter and paying high fees to their vendors. These difficulties were resulting in lower talent quality

### **ShiftWise Solution**

This Dallas, TX THA member turned to ShiftWise to improve their contingent workforce. ShiftWise drastically helped improve their patient outcomes right away. They were now able to engage with more vendors faster through automated order processing. ShiftWise helped automate their processes for efficiency improvements that eliminated overtime and reduced administrative labor hours.