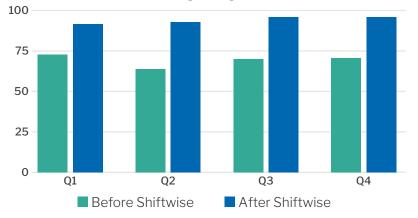

# Talent Quality & Compliance

Quality talent in the right place at the right time.

It was a breath of fresh air when they saw a huge increase in their contingent workforce scores. They were now able to ensure only qualified candidates were available to an opening with real-time profile matching that guarantees compliance. By attracting high-end talent with a superior real-time matching and communication tool, they were able to maintain compliance with their hiring standards and documentation requirements.