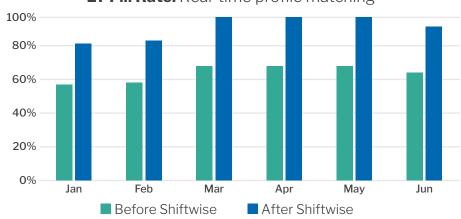

It was a breath of fresh air when they saw a huge increase in their contingent workforce scores. They were now able to ensure only qualified candidates were available to an opening with real-time profile matching that guarantees compliance. By attracting high-end talent with a superior real-time matching and communication tool, they were able to maintain compliance with their hiring standards and documentation requirements.

LT Fill Rate: Real-time profile matching

500

750

"Our turnaround time for travelers is through the roof! Our fill rates are constantly around **96%-98%**"

> VP Talent Acquisition

250

Overall

Hours/year: ()