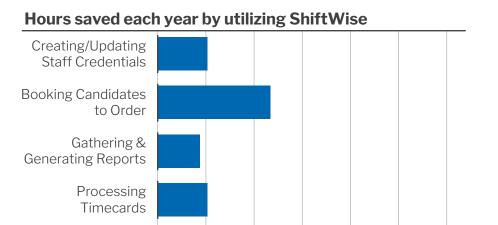

### **ShiftWise Solution**

This Dallas, TX THA member turned to ShiftWise to improve their contingent workforce. ShiftWise drastically helped improve their patient outcomes right away. They were now able to engage with more vendors faster through automated order processing. ShiftWise helped automate their processes for efficiency improvements that eliminated overtime and reduced administrative labor hours.